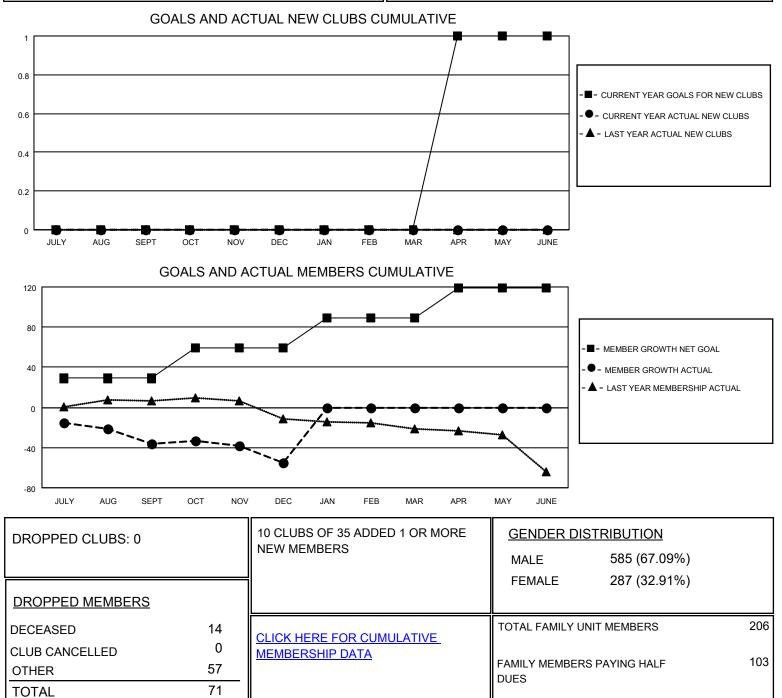

## LOCATION MICHIGAN

District 11 B2

Results as of: 12/31/2020

| Clubs                 |               |           |               | Members               |                          |                         |                                                    |
|-----------------------|---------------|-----------|---------------|-----------------------|--------------------------|-------------------------|----------------------------------------------------|
| RESULTS FOR 2020-2021 |               |           |               | RESULTS FOR 2020-2021 |                          |                         |                                                    |
| QUARTER               | NEW CLUB GOAL | NEW CLUBS | DROPPED CLUBS | QUARTER               | EMBER GROWTH NET<br>GOAL | MEMBER GROWTH<br>ACTUAL | DROPPED<br>MEMBERS ACTUAL<br>(including transfers) |
| JULY/AUG/SEPT         | 0             | 0         | 0             | JULY/AUG/SEPT         | - 29                     | 4                       | 40                                                 |
| OCT/NOV/DEC           | 0             | 0         | 0             | OCT/NOV/DEC           | 30                       | 12                      | 31                                                 |
| JAN/FEB/MAR           | 0             | 0         | 0             | JAN/FEB/MAR           | 30                       | 0                       | 0                                                  |
| APR/MAY/JUNE          | 1             | 0         | 0             | APR/MAY/JUNE          | 30                       | 0                       | 0                                                  |